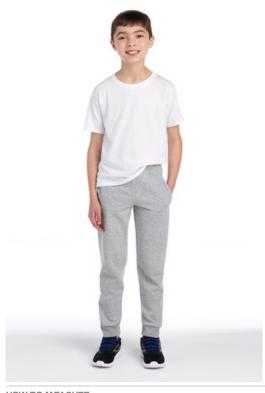

# Jerzees<sup>®</sup> Youth NuBlend<sup>®</sup> Jogger Sweatpant 975B

- 7.2-ounce, 60/40 cotton/polyester NuBlend® pill-resistant fleece
- 55/45 cotton/polyester (Athletic Heather)
- Made with sustainably sourced USA-grown cotton
- High stitch density for a smooth printing surface
- Triple-needle covered elastic w aistband
- Contrast side-entry pockets
- 1x1 rib cuffs with spandex for stretch and recovery
- Tear-aw ay label