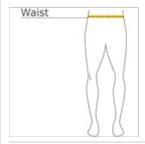

### HOW TO MEASURE

### WAIST

Measure around the smallest part of the natural  $\mbox{\sc w}$  aist.

### SIZE CHART

|       | s         | М             | L         | XL XL     |
|-------|-----------|---------------|-----------|-----------|
| Size  | 6-8       | 10-12         | 14-16     | 18-20     |
| Waist | 23-24 1/2 | 25 1/2-26 1/2 | 28-29 1/2 | 31-32 1/2 |